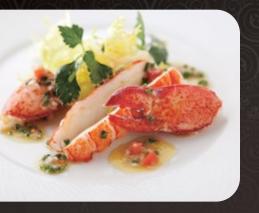

Gourmet Chef Packers "Fond de Homard" creates a special touch to a successful presentation.

Packing Style: 1.1 lb (500 g) per bag 22 lb (10 Kg) per carton Custom packing sizes are available, from 500 g (1.1 lb) – 2 Kg (4.4 lb)